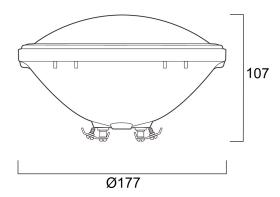

ur                    | Daylight                          |
| CRI (Ra)                        | 80                                |
| Colour Variation Initial (SDCM) | 6                                 |
| Photobiological Risk Group      | RG1                               |
| Total power consumption (W)     | 20                                |
| Electrical protection           | Class III                         |
| IP rating                       | IP68                              |
| IK rating                       | IK00                              |
| Product EAN number              | 5410288606507                     |
| Warranty                        | 3 years                           |

Page 1 of 2



# PAR56 SP LED White Superia 2000lm **0060650**

## **Technical drawings**