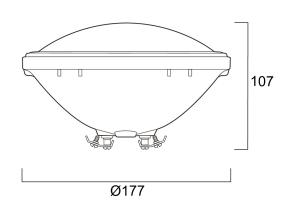

desired colour by briefly switching off and back on again. This is facilitated by the optional Sylvania remote control and receiver.

#### **Product Overview**

| Product name       | PAR56 LED RGB  |
|--------------------|----------------|
| Technology         | LED            |
| Watt (Rated) (W)   | 10             |
| Cap/Base           | Screw Terminal |
| Fixture rating     | Enclosed       |
| Environment        | External       |
| E-number SE        | 8290020        |
| LOR (%)            | 100            |
| Wattage (W)        | 10             |
| Control gear type  | Not required   |
| IP rating          | IP68           |
| Product EAN number | 5410288605401  |
| Colour Code        | N/A            |





## PAR56 LED RGB 0060540

#### Photometry



#### **Technical drawings**



### Light your world