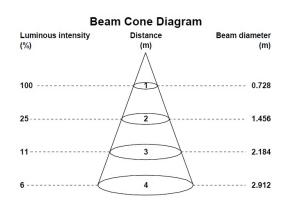

olour changing or fixed at any desired colour by briefly switching off and back on again. This is facilitated by the optional Sylvania remote control and receiver.

#### **Product Overview**

| Product name       | PAR56 LED RGB  |
|--------------------|----------------|
| Technology         | LED            |
| Watt (Rated) (W)   | 10             |
| Cap/Base           | Screw Terminal |
| Fixture rating     | Enclosed       |
| Environment        | External       |
| E-number SE        | 8290020        |
| LOR (%)            | 100            |
| Wattage (W)        | 10             |
| Control gear type  | Not required   |
| IP rating          | IP68           |
| Product EAN number | 5410288605401  |
| Colour Code        | N/A            |





## PAR56 LED RGB 0060540

#### Photometry



#### **Technical drawings**



### Light your world