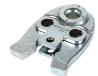

# BE32MINI3: Jaw for press machine M-BMINI3 BE/TH-Profile 32mm

### **Commercial information**

Jaw mounting unit for press machine M-BMINI3, to be used with BE-H jaws

## **Technical characteristics**

| Model        | Complete     | Suitable for pipe diameter | 32 32 Millimetre |
|--------------|--------------|----------------------------|------------------|
| Туре         | Pressing jaw |                            |                  |
| Contour code | BE           |                            |                  |