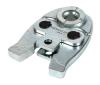

## BE26MINI3: Jaw for press machine M-BMINI3 BE/TH-Profile 26mm

## Commercial information

Jaw mounting unit for press machine M-BMINI3, to be used with BE-H jaws

Certificates

**Applications** 

Potable water, Heating, Cooling, Compressed air, Gas, Sanitary

Solutions

Building installations, Industry, Oil & gas, Utility, Shipbuilding

## **Technical characteristics**

| Model        | Complete     | Suitable for pipe diameter | 26 26 Millimetre |
|--------------|--------------|----------------------------|------------------|
| Type         | Pressing jaw |                            |                  |
| Contour code | TH           |                            |                  |