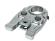

## **Related products**

| Product code G |
|----------------|
|----------------|

Description

**BE-MINI** 05414764164505 Henco Mother jaw for M-BMINI2(-S) / M-HP32 for usage with BE-H

**BE-MINI3** 05414764164505 Henco Mother jaw press machine M-BMINI3 with BE-H inserts