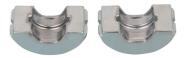

# **BE22HC:** Inserts (copper) for BE-UNI, BE-MINI2, M-BH, BE-MINI3 V-Profile

Commercial information Inserts for BE-UNI, BE-MINI2, BE-MINI3, M-BH

# **Technical characteristics**

| Model        | Insert       | Suitable for pipe diameter | 22 22 Millimetre |
|--------------|--------------|----------------------------|------------------|
| Туре         | Pressing jaw |                            |                  |
| Contour code | V            |                            |                  |