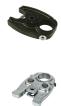

## **Related products**

| Product code G |
|----------------|
|----------------|

Description

**BE-MINI** 05414764164505 Henco Mother jaw for M-BMINI2(-S) / M-HP32 for usage with BE-H

**BE-MINI3** 05414764164505 Henco Mother jaw press machine M-BMINI3 with BE-H inserts