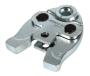

## BE20MINI3: Jaw for press machine M-BMINI3 BE/TH-Profile 20mm

## Commercial information

Jaw mounting unit for press machine M-BMINI3, to be used with BE-H jaws

Certificates

**Applications** 

Potable water, Heating, Cooling, Compressed air, Underfloor Heating, Gas, Sanitary

## **Technical characteristics**

| Model        | Complete     | Suitable for pipe diameter | 20 20 Millimetre |
|--------------|--------------|----------------------------|------------------|
| Туре         | Pressing jaw |                            |                  |
| Contour code | TH           |                            |                  |