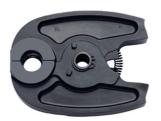

## **BE20MINI:** Jaw for press machine M-BMINI2(-S) and M-HP32 BE/TH-Profile 20mm

Commercial information
Jaw for press machine M-BMINI2(-S) and M-HP-32, to be used with BE-H press jaws

Certificates

**Applications** 

## **Technical characteristics**

| Model        | Complete     | Suitable for pipe diameter | 20 20 Millimetre |
|--------------|--------------|----------------------------|------------------|
| Type         | Pressing jaw |                            |                  |
| Contour code | TH           |                            |                  |