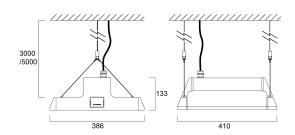

## **Technical drawings**

### Sylbay 4000K L2 14000LM WIDE DALI 0040304

· Logistics and Industry modular high bay luminaire with wide optics to provide homogenous light distribution for open space areas. Single body with 2 optical modules, 14200 lumens, 95W, 150lm/W, 4000K, CRI 80, wide beam optic, DALI dimmable, 3 step MacAdam ellipse, grey finish (RAL7012), Class 1, 220-240V, IP65, IK08, (LxWxH) 410x386x133mm, Mains + control cable of 2 meter. Ball-impactresistance according to VDE 0710-13 in suspended mounting mode.