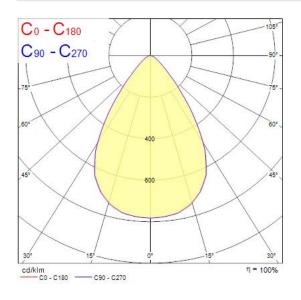

## **Photometry**

### Sylbay 4000K L2 14000LM WIDE DALI 0040304

· Logistics and Industry modular high bay luminaire with wide optics to provide homogenous light distribution for open space areas. Single body with 2 optical modules, 14200 lumens, 95W, 150lm/W, 4000K, CRI 80, wide beam optic, DALI dimmable, 3 step MacAdam ellipse, grey finish (RAL7012), Class 1, 220-240V, IP65, IK08, (LxWxH) 410x386x133mm, Mains + control cable of 2 meter. Ball-impactresistance according to VDE 0710-13 in suspended mounting mode.