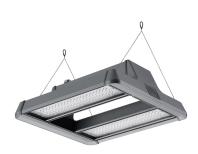

### Sylbay 4000K L2 14000LM WIDE DALI 0040304

· Logistics and Industry modular high bay luminaire with wide optics to provide homogenous light distribution for open space areas. Single body with 2 optical modules, 14200 lumens, 95W, 150lm/W, 4000K, CRI 80, wide beam optic, DALI dimmable, 3 step MacAdam ellipse, grey finish (RAL7012), Class 1, 220-240V, IP65, IK08, (LxWxH) 410x386x133mm, Mains + control cable of 2 meter. Ball-impactresistance according to VDE 0710-13 in suspended mounting mode.

#### **Product Overview**

| Product name                    | Sylbay 4000K L2 14000LM WIDE DALI |
|---------------------------------|-----------------------------------|
| Technology                      | LED                               |
| Cap/Base                        | N/A                               |
| Housing                         | Aluminium                         |
| Mount                           | Suspended                         |
| Fixture rating                  | Enclosed                          |
| Fixture luminous flux (lm)      | 14200                             |
| Luminaire efficacy (lm/W)       | 150                               |
| LOR (%)                         | 100                               |
| Colour temperature (K)          | 4000                              |
| Light colour                    | Neutral White                     |
| CRI (Ra)                        | 80                                |
| Colour Consistency (SDCM)       | 3                                 |
| Colour Variation Initial (SDCM) | 3                                 |
| Glare control                   | < 21                              |
| Photobiological Risk Group      | RG1                               |
| Total power consumption (W)     | 95                                |
| Electrical protection           | Class I                           |
| Control gear type               | Electronic ballast                |