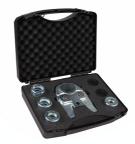

# BE-UNISETMINI3: Set with jaw be-mini3 + be-h inserts ø16,20,26,32

### **Commercial information**

- •
- BE-UNISET1: Set with universel jaw and BE-H inserts in diameter 16-20-26 BE-UNISET2: Set with universel jaw and BE-H inserts in diameter 14-16-18-20-26-32 •