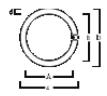

|
| Cap/Base                   | G10q                 |
| Lamp finish                | Frosted/Coated       |
| Fixture rating             | Enclosed             |
| General application        | SPG                  |
| ETIM Class                 | EC002962             |
| E-number FI                | 4940434              |
| Light colour               | BL368 Blacklight     |
| Photobiological Risk Group | RG0                  |
| Power consumption (W)      | 22                   |
| Wattage (W)                | 22                   |
| Dimmable                   | No                   |
| Dimming method             | N/A                  |
| Average life (Nominal) (h) | 8000                 |
| Product EAN number         | 5410288004563        |

## **TECHNICAL DRAWINGS**