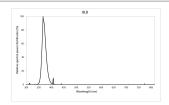

Special applications |
| Lamp shape                 | Tubular shape        |
| Cap/Base                   | G13                  |
| Lamp finish                | Frosted/Coated       |
| Fixture rating             | Enclosed             |
| General application        | SPG                  |
| ETIM Class                 | EC002962             |
| E-number FI                | 4940437              |
| Light colour               | BL368 Blacklight     |
| Power consumption (W)      | 40                   |
| Wattage (W)                | 40.00                |
| Dimmable                   | No                   |
| Dimming method             | N/A                  |
| Average life (Nominal) (h) | 10000                |
| Product EAN number         | 5410288016382        |

### **PHOTOMETRY**



#### **TECHNICAL DRAWINGS**



# Blacklight BL368 Linear T12 *F40W T12 BL368 24* 0001638