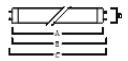

| G13                  |
| Lamp finish                | Frosted/Coated       |
| Fixture rating             | Enclosed             |
| General application        | SPG                  |
| ETIM Class                 | EC002962             |
| E-number FI                | 4940437              |
| Light colour               | BL368 Blacklight     |
| Power consumption (W)      | 40                   |
| Wattage (W)                | 40.00                |
| Dimmable                   | No                   |
| Dimming method             | N/A                  |
| Average life (Nominal) (h) | 10000                |
| Product EAN number         | 5410288016382        |

### **PHOTOMETRY**



#### **TECHNICAL DRAWINGS**



# Blacklight BL368 Linear T12 *F40W T12 BL368 24* 0001638