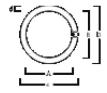

| G13                  |
| Lamp finish                | Frosted/Coated       |
| Fixture rating             | Enclosed             |
| General application        | SPG                  |
| ETIM Class                 | EC002962             |
| E-number FI                | 4940437              |
| Light colour               | BL368 Blacklight     |
| Power consumption (W)      | 40                   |
| Wattage (W)                | 40.00                |
| Dimmable                   | No                   |
| Dimming method             | N/A                  |
| Average life (Nominal) (h) | 10000                |
| Product EAN number         | 5410288016382        |

### **PHOTOMETRY**



#### **TECHNICAL DRAWINGS**



# Blacklight BL368 Linear T12 *F40W T12 BL368 24* 0001638