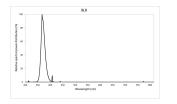

nish                | Frosted/Coated              |
| Fixture rating             | Enclosed                    |
| General application        | SPG                         |
| ETIM Class                 | EC002962                    |
| E-number FI                | 4940444                     |
| Light colour               | BL368 Blacklight            |
| Power consumption (W)      | 36                          |
| Wattage (W)                | 36.00                       |
| Dimmable                   | No                          |
| Dimming method             | N/A                         |
| Average life (Nominal) (h) | 9000                        |
| Product EAN number         | 5410288016658               |
|                            |                             |

## PHOTOMETRY