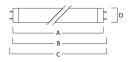

| G13                       |
| Lamp finish                | Frosted/Coated            |
| Fixture rating             | Enclosed                  |
| General application        | SPG                       |
| ETIM Class                 | EC002962                  |
| E-number FI                | 4940430                   |
| Light colour               | BL368 Blacklight          |
| Power consumption (W)      | 15                        |
| Wattage (W)                | 15.00                     |
| Dimmable                   | No                        |
| Dimming method             | N/A                       |
| Average life (Nominal) (h) | 14000                     |
| Product EAN number         | 5410288001241             |

### **PHOTOMETRY**



## **TECHNICAL DRAWINGS**