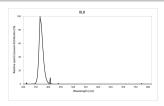

|
| Cap/Base                   | G13                       |
| Lamp finish                | Frosted/Coated            |
| Fixture rating             | Enclosed                  |
| General application        | SPG                       |
| ETIM Class                 | EC002962                  |
| E-number FI                | 4940430                   |
| Light colour               | BL368 Blacklight          |
| Power consumption (W)      | 15                        |
| Wattage (W)                | 15.00                     |
| Dimmable                   | No                        |
| Dimming method             | N/A                       |
| Average life (Nominal) (h) | 14000                     |
| Product EAN number         | 5410288001241             |

### **PHOTOMETRY**



## **TECHNICAL DRAWINGS**