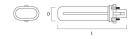

| No                                                                                                        |
| Dimming method                    | N/A                                                                                                       |
| Average life (Nominal) (h)        | 12000                                                                                                     |
| Product EAN number                | 5410288258898                                                                                             |
|                                   |                                                                                                           |

#### **PHOTOMETRY**





Lynx S LYNX-S 7W/840 G23 SLV 10 P 0025889

# TECHNICAL DRAWINGS