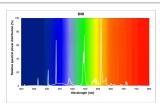

|
| Dimmable                          | No                                                                                                        |
| Dimming method                    | N/A                                                                                                       |
| Average life (Nominal) (h)        | 12000                                                                                                     |
| Product EAN number                | 5410288258898                                                                                             |
|                                   |                                                                                                           |

#### **PHOTOMETRY**





Lynx S LYNX-S 7W/840 G23 SLV 10 P 0025889

# TECHNICAL DRAWINGS