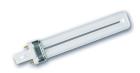

## Lynx S LYNX-S 7W/840 G23 SLV 10 P 0025889

#### **Product features**

- Single-bend pin base compact lamp, - Suitable for operation on electronic control gear (SE version), -For use with magnetic ballast (S Version), - Dimmable with suitable ballast, - Excellent colour rendering, - Suitable for emergency lighting

### **PRODUCT OVERVIEW**

| Product name                      | LYNX-S 7W/840 G23 SLV 10 P                                                                                |
|-----------------------------------|-----------------------------------------------------------------------------------------------------------|
| Technology                        | Compact Fluorescent                                                                                       |
| Watt (Rated) (W)                  | 7                                                                                                         |
| Lamp shape                        | Other                                                                                                     |
| Cap/Base                          | G23                                                                                                       |
| Lamp finish                       | Frosted/Coated                                                                                            |
| Fixture rating                    | Open                                                                                                      |
| General application               | Education, Hospitality, Logistics & Industry, Museums & Galleries, Office, Retail, Residential & Consumer |
| ETIM Class                        | EC000087                                                                                                  |
| E-number FI                       | 4944088                                                                                                   |
| E-number SE                       | 8357257                                                                                                   |
| Useful luminous flux (Fuse)       | 425                                                                                                       |
| Luminous flux (Im)                | 425                                                                                                       |
| Correlated colour temperature (k) | 4000                                                                                                      |
| Light colour                      | Cool White                                                                                                |
| Colour Code                       | 840                                                                                                       |
| CRI (Ra)                          | 80                                                                                                        |
| Colour Variation Initial (SDCM)   | SDCM5                                                                                                     |
| Photobiological Risk Group        | Not applicable                                                                                            |
| Power consumption (W)             | 7                                                                                                         |
| Wattage (W)                       | 7                                                                                                         |
| Dimmable                          | No                                                                                                        |
| Dimming method                    | N/A                                                                                                       |
| Average life (Nominal) (h)        | 12000                                                                                                     |
| Product EAN number                | 5410288258898                                                                                             |
|                                   |                                                                                                           |