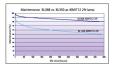

e                   | G5                   |
| Lamp finish                | Frosted/Coated       |
| Fixture rating             | Enclosed             |
| General application        | SPG                  |
| ETIM Class                 | EC002962             |
| E-number FI                | 4940422              |
| Light colour               | BL368 Blacklight     |
| Power consumption (W)      | 7.3                  |
| Wattage (W)                | 8.00                 |
| Dimmable                   | No                   |
| Dimming method             | N/A                  |
| Average life (Nominal) (h) | 10000                |
| Product EAN number         | 5410288000893        |

### **PHOTOMETRY**



#### **TECHNICAL DRAWINGS**



# Blacklight BL368 Linear T5 F8W T5 BL368 0000089