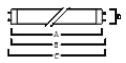

ase                   | G5                   |
| Lamp finish                | Frosted/Coated       |
| Fixture rating             | Enclosed             |
| General application        | SPG                  |
| ETIM Class                 | EC002962             |
| E-number FI                | 4940422              |
| Light colour               | BL368 Blacklight     |
| Power consumption (W)      | 7.3                  |
| Wattage (W)                | 8.00                 |
| Dimmable                   | No                   |
| Dimming method             | N/A                  |
| Average life (Nominal) (h) | 10000                |
| Product EAN number         | 5410288000893        |

### **PHOTOMETRY**



#### **TECHNICAL DRAWINGS**



# Blacklight BL368 Linear T5 F8W T5 BL368 0000089