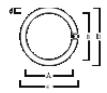

| G5                   |
| Lamp finish                | Frosted/Coated       |
| Fixture rating             | Enclosed             |
| General application        | SPG                  |
| ETIM Class                 | EC002962             |
| E-number FI                | 4940422              |
| Light colour               | BL368 Blacklight     |
| Power consumption (W)      | 7.3                  |
| Wattage (W)                | 8.00                 |
| Dimmable                   | No                   |
| Dimming method             | N/A                  |
| Average life (Nominal) (h) | 10000                |
| Product EAN number         | 5410288000893        |

### **PHOTOMETRY**



#### **TECHNICAL DRAWINGS**



# Blacklight BL368 Linear T5 F8W T5 BL368 0000089