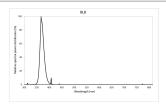

Special applications |
| Lamp shape                 | Tubular shape        |
| Cap/Base                   | G5                   |
| Lamp finish                | Frosted/Coated       |
| Fixture rating             | Enclosed             |
| General application        | SPG                  |
| ETIM Class                 | EC002962             |
| E-number FI                | 4940422              |
| Light colour               | BL368 Blacklight     |
| Power consumption (W)      | 7.3                  |
| Wattage (W)                | 8.00                 |
| Dimmable                   | No                   |
| Dimming method             | N/A                  |
| Average life (Nominal) (h) | 10000                |
| Product EAN number         | 5410288000893        |

### **PHOTOMETRY**



#### **TECHNICAL DRAWINGS**



# Blacklight BL368 Linear T5 F8W T5 BL368 0000089