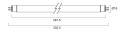

p shape                 | Tubular shape        |
| Cap/Base                   | G5                   |
| Lamp finish                | Frosted/Coated       |
| Fixture rating             | Enclosed             |
| General application        | SPG                  |
| ETIM Class                 | EC002962             |
| E-number FI                | 4940423              |
| Light colour               | BL368 Blacklight     |
| Power consumption (W)      | 13                   |
| Wattage (W)                | 15.00                |
| Dimmable                   | No                   |
| Dimming method             | N/A                  |
| Average life (Nominal) (h) | 10000                |
| Product EAN number         | 5410288000909        |

## **PHOTOMETRY**



## **TECHNICAL DRAWINGS**