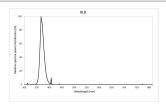

Special applications |
| Lamp shape                 | Tubular shape        |
| Cap/Base                   | G5                   |
| Lamp finish                | Frosted/Coated       |
| Fixture rating             | Enclosed             |
| General application        | SPG                  |
| ETIM Class                 | EC002962             |
| E-number FI                | 4940423              |
| Light colour               | BL368 Blacklight     |
| Power consumption (W)      | 13                   |
| Wattage (W)                | 15.00                |
| Dimmable                   | No                   |
| Dimming method             | N/A                  |
| Average life (Nominal) (h) | 10000                |
| Product EAN number         | 5410288000909        |

## **PHOTOMETRY**



## **TECHNICAL DRAWINGS**