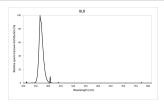

| G13                          |
| Lamp finish                | Frosted/Coated               |
| Fixture rating             | Enclosed                     |
| General application        | SPG                          |
| ETIM Class                 | EC002962                     |
| E-number FI                | 4940432                      |
| Light colour               | BL368 Blacklight             |
| Power consumption (W)      | 40                           |
| Wattage (W)                | 40.00                        |
| Dimmable                   | No                           |
| Dimming method             | N/A                          |
| Average life (Nominal) (h) | 10000                        |
| Product EAN number         | 5410288001265                |

## **PHOTOMETRY**