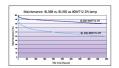

| G13                  |
| Lamp finish                | Frosted/Coated       |
| Fixture rating             | Enclosed             |
| General application        | SPG                  |
| ETIM Class                 | EC002962             |
| E-number FI                | 4940428              |
| Light colour               | BL368 Blacklight     |
| Power consumption (W)      | 39.5                 |
| Wattage (W)                | 40.00                |
| Dimmable                   | No                   |
| Dimming method             | N/A                  |
| Average life (Nominal) (h) | 10000                |
| Product EAN number         | 5410288000992        |

### **PHOTOMETRY**



#### **TECHNICAL DRAWINGS**



# Blacklight BL368 Linear T12 *F40W T12 BL368 48* 0000099