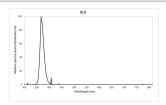

Special applications |
| Lamp shape                 | Tubular shape        |
| Cap/Base                   | G13                  |
| Lamp finish                | Frosted/Coated       |
| Fixture rating             | Enclosed             |
| General application        | SPG                  |
| ETIM Class                 | EC002962             |
| E-number FI                | 4940428              |
| Light colour               | BL368 Blacklight     |
| Power consumption (W)      | 39.5                 |
| Wattage (W)                | 40.00                |
| Dimmable                   | No                   |
| Dimming method             | N/A                  |
| Average life (Nominal) (h) | 10000                |
| Product EAN number         | 5410288000992        |

### **PHOTOMETRY**



#### **TECHNICAL DRAWINGS**



# Blacklight BL368 Linear T12 *F40W T12 BL368 48* 0000099