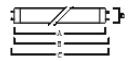

| G13                  |
| Lamp finish                | Frosted/Coated       |
| Fixture rating             | Enclosed             |
| General application        | SPG                  |
| ETIM Class                 | EC002962             |
| E-number FI                | 4940428              |
| Light colour               | BL368 Blacklight     |
| Power consumption (W)      | 39.5                 |
| Wattage (W)                | 40.00                |
| Dimmable                   | No                   |
| Dimming method             | N/A                  |
| Average life (Nominal) (h) | 10000                |
| Product EAN number         | 5410288000992        |

### **PHOTOMETRY**



#### **TECHNICAL DRAWINGS**



# Blacklight BL368 Linear T12 *F40W T12 BL368 48* 0000099