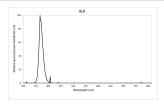

| G13                         |
| Lamp finish                | Frosted/Coated              |
| Fixture rating             | Enclosed                    |
| General application        | SPG                         |
| ETIM Class                 | EC002962                    |
| E-number FI                | 4940443                     |
| Light colour               | BL368 Blacklight            |
| Power consumption (W)      | 18                          |
| Wattage (W)                | 18.00                       |
| Dimmable                   | No                          |
| Dimming method             | N/A                         |
| Average life (Nominal) (h) | 13000                       |
| Product EAN number         | 5410288016641               |

## **PHOTOMETRY**