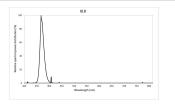

| Frosted/Coated               |
| Fixture rating             | Enclosed                     |
| General application        | SPG                          |
| ETIM Class                 | EC002962                     |
| E-number FI                | 4940431                      |
| Light colour               | BL368 Blacklight             |
| Power consumption (W)      | 19.3                         |
| Wattage (W)                | 20.00                        |
| Dimmable                   | No                           |
| Dimming method             | N/A                          |
| Average life (Nominal) (h) | 10000                        |
| Product EAN number         | 5410288001258                |
|                            |                              |

## PHOTOMETRY