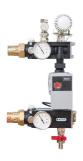

## **UFH-CP:** A-pump unit for composite collector

## **Technical characteristics**

| Material quality pump casing | Other                      | Volume flow rate (BEP)            | 2.6 Cubic metre per hour |
|------------------------------|----------------------------|-----------------------------------|--------------------------|
| Material impeller/pump wheel | Polypropylene (PP)         | Discharge head at flow rate (BEP) | 65 Kilo Pascal           |
| Electrical connection        | Connection cable with plug | Energy Efficiency Index (EEI)     | 0.2                      |
| Pump circuit                 | Other                      |                                   |                          |
| Motor speed control          | Built-in (integrated)      |                                   |                          |
| Type of speed control        | Regulated in fixed steps   |                                   |                          |