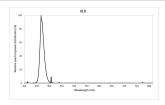

| T8                          |
| Cap/Base                   | G13                         |
| Lamp finish                | Frosted/Coated              |
| Fixture rating             | Enclosed                    |
| General application        | SPG                         |
| ETIM Class                 | EC002962                    |
| E-number FI                | 4940444                     |
| Light colour               | BL368 Blacklight            |
| Wattage (W)                | 36.00                       |
| Dimmable                   | No                          |
| Dimming method             | N/A                         |
| Average life (Nominal) (h) | 9000                        |
| Product EAN number         | 5410288016658               |

## **PHOTOMETRY**