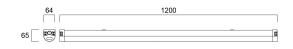

### **Technical drawings**

#### Features

• LED batten, T8 replacement, ease of installation through 2 part push-in design of the housing, Traffic white (RAL9016) iron housing, 4800 / 4850lm, 36.5W,132/133lm/W, Integrated switch allows to choose between warm white (3000K) and neutral white (4000K) colour temperatures, CRI80, 3 step MacAdam ellipse, symmetric wide beam angle, Class I, 120000 hrs L70B50 lifespan, DALI driver, IK08, IP20, 1200 x 64 x 65mm (LxWxH) dimensions, 1.31kg weight. BESA compatibility. End cap incorporates 20mm conduit knock out.