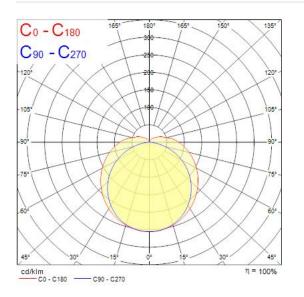

|
| Electrical protection           | Class I                               |
| Control gear type               | LED driver constant current           |
| Dimmable                        | Yes                                   |



### **SYLVANIA**

# Start Batten 1200 5000lm DALI 830/840 0048983

| LED Flickering Rate | Ultra low (5% or less)           |
|---------------------|----------------------------------|
| Housing colour      | RAL 9016 - Traffic white / Bezel |
| IP rating           | IP20                             |
| IK rating           | IK08                             |
| Product EAN number  | 5410288489834                    |
| Warranty            | 5 years                          |
| Dimming method      | DALI-2                           |

### Photometry



### **Technical drawings**