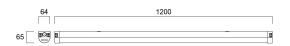

|
| Electrical protection           | Class I                               |
| Control gear type               | LED driver constant current           |



# Start Batten 1200 3000/5000lm 830/840

### 0048978

| Dimmable            | No                               |
|---------------------|----------------------------------|
| LED Flickering Rate | Ultra low (5% or less)           |
| Housing colour      | RAL 9016 - Traffic white / Bezel |
| IP rating           | IP20                             |
| IK rating           | IK08                             |
| Product EAN number  | 5410288489780                    |
| Warranty            | 5 years                          |
| Dimming method      | N/A                              |

# **Photometry**



# **Technical drawings**