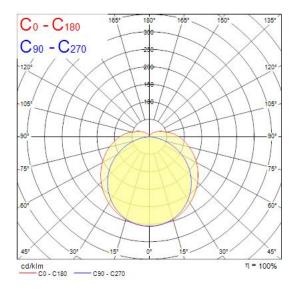

35.5                                  |
| Electrical protection           | Class I                               |
| Control gear type               | LED driver constant current           |



# Start Batten 1200 3000/5000lm 830/840

### 0048978

| Dimmable            | No                               |
|---------------------|----------------------------------|
| LED Flickering Rate | Ultra low (5% or less)           |
| Housing colour      | RAL 9016 - Traffic white / Bezel |
| IP rating           | IP20                             |
| IK rating           | IK08                             |
| Product EAN number  | 5410288489780                    |
| Warranty            | 5 years                          |
| Dimming method      | N/A                              |

# **Photometry**



# **Technical drawings**