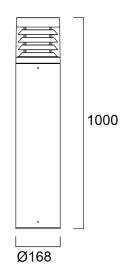

### START Bollard IP65 1100lm 830/840 Grey 0047974

• Integrated LED bollard, contemporary design on a classic bollard, 1100LM, 19W, 58lm/W, integrated switch allows to choose between warm white (3000K) and neutral white (4000K) colour temperatures, CRI80, IP65, IK10, 90,000hrs L80B10 Lifespan, 1000x168x168mm (HxWxD), 5 step MacAdam ellipse, 7kg, RAL 7016 Anthracite grey colour, Class I safety class, -25 to +50°C operating temperature range, 1000 hrs salt spray test.