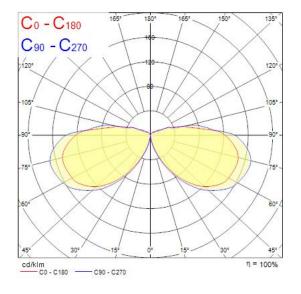

|
| Total power consumption (W)     | 19                                                    |
| Electrical protection           | Class I                                               |



# START Bollard IP65 1100lm 830/840 Grey **0047974**

| Dimmable                    | No             |
|-----------------------------|----------------|
| LED Flickering Rate         | Low (6% - 20%) |
| Housing colour              | RAL7016        |
| IP rating                   | IP65           |
| IK rating                   | IK10           |
| Product EAN number          | 5410288479743  |
| Warranty                    | 5 years        |
| Useful luminous flux (#use) | 1100           |
| Dimming method              | N/A            |

## **Photometry**



## **Technical drawings**