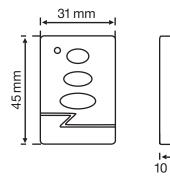

activate the automatic mode.

ON: Switch on light for 6 hours

• Press this button to switch the light on constantly for 6 hours. After that time, the detector resumes its automatic operation. Please note: this button cannot be used if the TIME setting is on pulse.

OFF: Switch off light for 6 hours

• Press this button to switch the light off completely for 6 hours. After that time, the detector resumes its automatic operation. Please note: this button cannot be used if the TIME setting is on pulse.

Compatible articles: 350-41750, 351-25050, 351-25065, 351-25340, 351-25451, 351-25457, 351-25463, 351-25467, 351-25475, 351-25480, 351-26450, 351-26470, 351-26480, 351-26560, 351-26562, 351-26570, 351-26572

### Technical data

IR remote control for users

# $\epsilon$

#### **Dimensions**