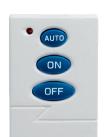

### 351-25310

4 year warranty

AUTO: Activate automatic mode

• Press this button to activate the automatic mode.

ON: Switch on light for 6 hours

• Press this button to switch the light on constantly for 6 hours. After that time, the detector resumes its automatic operation. Please note: this button cannot be used if the TIME setting is on pulse.

OFF: Switch off light for 6 hours

• Press this button to switch the light off completely for 6 hours. After that time, the detector resumes its automatic operation. Please note: this button cannot be used if the TIME setting is on pulse.