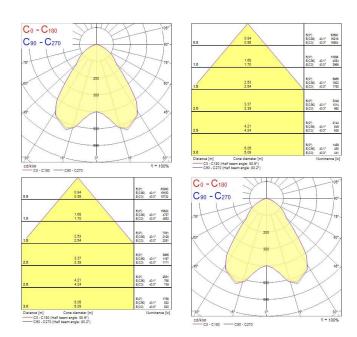

sumption (W) | 276                                   |
| Electrical protection       | Class I                               |
| Control gear type           | Electronic ballast                    |
| Control gear mounting       | Integral                              |
| Dimming method              | 1-10V (Analogue)                      |
| Housing colour              | Silver                                |
| IP rating                   | IP66                                  |
| IK rating                   | IK08                                  |
| Product EAN number          | 5410288392769                         |
|                             |                                       |

#### PHOTOMETRY



# SylBay LED - 1-10V with PIR SYLBAY LED 4000K 37KLM WIDE 1-10V PIR 0039276



### **TECHNICAL DRAWINGS**