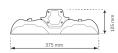

|
| Electrical protection       | Class I                               |
| Control gear type           | Electronic ballast                    |
| Control gear mounting       | Integral                              |
| Dimming method              | 1-10V (Analogue)                      |
| Housing colour              | Silver                                |
| IP rating                   | IP66                                  |
| IK rating                   | IK08                                  |
| Product EAN number          | 5410288392769                         |
|                             |                                       |

#### PHOTOMETRY



# SylBay LED - 1-10V with PIR SYLBAY LED 4000K 37KLM WIDE 1-10V PIR 0039276



### **TECHNICAL DRAWINGS**