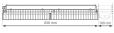

|
| Electrical protection       | Class I                               |
| Control gear type           | Electronic ballast                    |
| Control gear mounting       | Integral                              |
| Dimming method              | 1-10V (Analogue)                      |
| Housing colour              | Silver                                |
| IP rating                   | IP66                                  |
| IK rating                   | IK08                                  |
| Product EAN number          | 5410288392769                         |
|                             |                                       |

#### PHOTOMETRY



# SylBay LED - 1-10V with PIR SYLBAY LED 4000K 37KLM WIDE 1-10V PIR 0039276



### **TECHNICAL DRAWINGS**