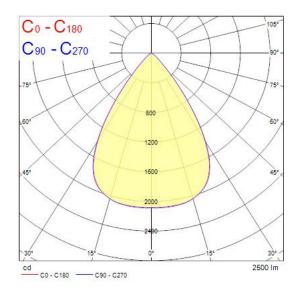

| LED driver constant current |
|-----------------------------|-----------------------------|
| Control gear mounting       | Remote                      |
| Dimmable                    | Yes                         |
| Minimum dimming level (%)   | 1                           |
| LED Flickering Rate         | Ultra low (5% or less)      |
| Housing colour              | RAL 9010 - Pure white       |
| IP rating                   | IP44/20                     |
| IK rating                   | IK07                        |
| Product EAN number          | 5410288304892               |
| Warranty                    | 5 years                     |
| Useful luminous flux (#use) | 2500                        |
| Dimming method              | SylSmart SSA                |

### **Photometry**



# **Technical drawings**