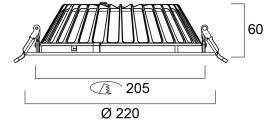

rent |
|-----------------------------|-----------------------------|
| Control gear mounting       | Remote                      |
| Dimmable                    | Yes                         |
| Minimum dimming level (%)   | 1                           |
| LED Flickering Rate         | Ultra low (5% or less)      |
| Housing colour              | RAL 9010 - Pure white       |
| IP rating                   | IP44/20                     |
| IK rating                   | IK07                        |
| Product EAN number          | 5410288304892               |
| Warranty                    | 5 years                     |
| Useful luminous flux (#use) | 2500                        |
| Dimming method              | SylSmart SSA                |

### **Photometry**



# **Technical drawings**