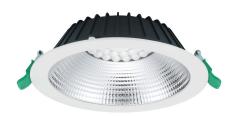

## INSAVER SLIM UGR19 IP44 SSA01D 205 2500lm 840 0030489

• Insaver Slim is a ceiling recessed LED downlight (IP44 from the front), Die-cast aluminium body, loop in loop out connector for quick installation, SylSmart Connected SSA01D, 20W; 2500lm; 125lm/W; 4000K; UGR <19 with shallow product depth 60mm. Meets TP(a) requirements.

#### **Product Overview**

| Product name                    | INSAVER SLIM UGR19 IP44 SSA01D 205 2500lm |
|---------------------------------|-------------------------------------------|
|                                 | 840                                       |
| Technology                      | LED                                       |
| Cap/Base                        | N/A                                       |
| Housing                         | Aluminium                                 |
| Mount                           | Ceiling recessed mounting                 |
| General application             | Hospitality, Office, Retail               |
| ETIM Class                      | EC001744                                  |
| Fixture luminous flux (lm)      | 2500                                      |
| Luminaire efficacy (lm/W)       | 125                                       |
| Colour temperature (K)          | 4000                                      |
| Light colour                    | Neutral White                             |
| CRI (Ra)                        | 80                                        |
| Colour Consistency (SDCM)       | 3                                         |
| Colour Variation Initial (SDCM) | 3                                         |
| Beam Angle (°)                  | 70                                        |
| Glare control                   | < 19                                      |
| Photobiological Risk Group      | RG1                                       |
| Total power consumption (W)     | 20                                        |
| Electrical protection           | Class II                                  |