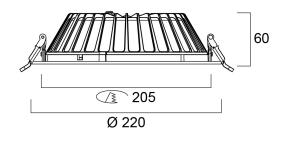

rrent |
|-----------------------------|-----------------------------|
| Control gear mounting       | Remote                      |
| Dimmable                    | Yes                         |
| Minimum dimming level (%)   | 1                           |
| LED Flickering Rate         | Ultra low (5% or less)      |
| Housing colour              | RAL9010                     |
| IP rating                   | IP44/20                     |
| IK rating                   | IK07                        |
| Product EAN number          | 5410288304885               |
| Warranty                    | 5 years                     |
| Useful luminous flux (#use) | 2350                        |
| Dimming method              | SylSmart SSA                |

#### Photometry



### **Technical drawings**



Light your world