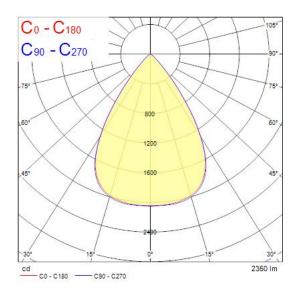

| LED driver constant current |
|-----------------------------|-----------------------------|
| Control gear mounting       | Remote                      |
| Dimmable                    | Yes                         |
| Minimum dimming level (%)   | 1                           |
| LED Flickering Rate         | Ultra low (5% or less)      |
| Housing colour              | RAL9010                     |
| IP rating                   | IP44/20                     |
| IK rating                   | IK07                        |
| Product EAN number          | 5410288304885               |
| Warranty                    | 5 years                     |
| Useful luminous flux (#use) | 2350                        |
| Dimming method              | SylSmart SSA                |

#### Photometry



### **Technical drawings**



Light your world