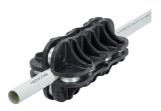

# PS-20: Pipe straightener Ø20

#### **Technical characteristics**

| Chain clamp assembly | × | Suitable for pipe diameter | 20 20 Millimetre |
|----------------------|---|----------------------------|------------------|
| Pioneer workbench    | × |                            |                  |