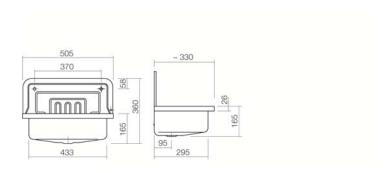

AG.CONTRA505 1300000000 White

without tap hole, without overflow

505 x 330 x 360mm Glazed steel 3,7 kg

for wall connection

### Text for invitation to tender

Bucket sink, 505 x 330mm, glazed inside and outside, white, without tap hole and overflow, grey PVC edge, including drain valve with plug and chain

Brand: Alape

Model: AG.CONTRA505