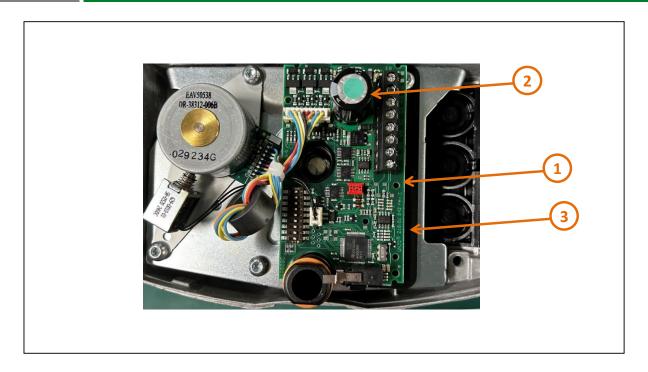

### **End of Life Instructions**

| Recommendation   | Number on drawing | Component / Material  | Weight (in g) | Comment             |
|------------------|-------------------|-----------------------|---------------|---------------------|
| To be depolluted | 1                 | Electronic components | 31.118556     | PCBA                |
| To be depolluted | 2                 | Capacitors            | 10.2          | Aluminium capacitor |
| To be depolluted | 3                 | Flame retardants      | 15.55         |                     |