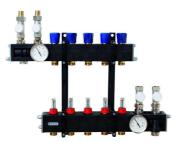

## UFH-0405CDHC05: 5-groups manif.comp. h/c, adjustable with flow meter

## **Technical characteristics**

| Connection type primary side           | 2-pipe          | Number of floor heating groups  | 5              |
|----------------------------------------|-----------------|---------------------------------|----------------|
| Connection central heating             | External thread | Max. operating pressure         | 4 Bar          |
| Suitable for cooling                   | Yes             | Max. number of expansion groups | 0              |
| Material                               | Plastic         | Width                           | 150 Millimetre |
| Nominal diameter central heating       | DN 15           | Height                          | 470 Millimetre |
| Position primary connection            | Bottom          | Depth                           | 570 Millimetre |
| Nominal diameter primary<br>connection | 1/2 inch (15)   |                                 |                |
| With valves on primary connection      | No              |                                 |                |
| Expandable                             | No              |                                 |                |
| Hydraulic balance control              | None            |                                 |                |
| With thermometer                       | Yes             |                                 |                |
| Temperature measurement supply         | Analogue        |                                 |                |
| Temperature measurement return         | Analogue        |                                 |                |
| With de-aeration                       | No              |                                 |                |
| With pressure gauge                    | No              |                                 |                |
| With filling/drain tap                 | Yes             |                                 |                |
| Closable groups                        | Yes             |                                 |                |
| With flow-through indicator            | Yes             |                                 |                |
| With wall-mounting bracket             | Yes             |                                 |                |
| With casing                            | No              |                                 |                |
|                                        |                 |                                 |                |