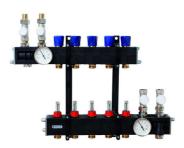

## UFH-0405CDHC04: 4-groups manif.comp. h/c, adjustable with flow meter

## **Technical characteristics**

| Connection type primary side        | 2-pipe          | Number of floor heating groups  | 4              |
|-------------------------------------|-----------------|---------------------------------|----------------|
| Connection central heating          | External thread | Max. operating pressure         | 4 Bar          |
| Suitable for cooling                | Yes             | Max. number of expansion groups | 0              |
| Material                            | Plastic         | Width                           | 150 Millimetre |
| Nominal diameter central heating    | DN 15           | Height                          | 470 Millimetre |
| Position primary connection         | Bottom          | Depth                           | 510 Millimetre |
| Nominal diameter primary connection | 1/2 inch (15)   |                                 |                |
| With valves on primary connection   | No              |                                 |                |
| Expandable                          | No              |                                 |                |
| Hydraulic balance control           | None            |                                 |                |
| With thermometer                    | Yes             |                                 |                |
| Temperature measurement supply      | Analogue        |                                 |                |
| Temperature measurement return      | Analogue        |                                 |                |
| With de-aeration                    | No              |                                 |                |
| With pressure gauge                 | No              |                                 |                |
| With filling/drain tap              | Yes             |                                 |                |
| Closable groups                     | Yes             |                                 |                |
| With flow-through indicator         | Yes             |                                 |                |
| With wall-mounting bracket          | Yes             |                                 |                |
| With casing                         | No              |                                 |                |