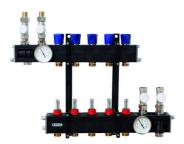

## UFH-0405CDHC02: 2-groups manif.comp. h/c, adjustable with flow meter

## **Technical characteristics**

| Connection type primary side        | 2-pipe          | Number of floor heating groups  | 2              |
|-------------------------------------|-----------------|---------------------------------|----------------|
| Connection central heating          | External thread | Max. operating pressure         | 4 Bar          |
| Suitable for cooling                | Yes             | Max. number of expansion groups | 0              |
| Material                            | Plastic         | Width                           | 540 Millimetre |
| Nominal diameter central heating    | DN 15           | Height                          | 195 Millimetre |
| Position primary connection         | Bottom          | Depth                           | 460 Millimetre |
| Nominal diameter primary connection | 1/2 inch (15)   |                                 |                |
| With valves on primary connection   | No              |                                 |                |
| With pump                           | No              |                                 |                |
| Expandable                          | No              |                                 |                |
| Hydraulic balance control           | None            |                                 |                |
| With thermometer                    | Yes             |                                 |                |
| Temperature measurement supply      | Analogue        |                                 |                |
| Temperature measurement return      | Analogue        |                                 |                |
| With de-aeration                    | No              |                                 |                |
| With pressure gauge                 | No              |                                 |                |
| Closable groups                     | Yes             |                                 |                |
| With flow-through indicator         | Yes             |                                 |                |
| With wall-mounting bracket          | Yes             |                                 |                |
| With casing                         | No              |                                 |                |