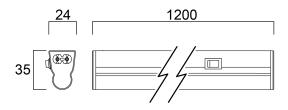

| Light colour                | Neutral White                 |
| CRI (Ra)                    | 80                            |
| Photobiological Risk Group  | RG0                           |
| Total power consumption (W) | 15                            |
| Electrical protection       | Class II                      |
| Control gear type           | LED driver constant current   |
| Housing colour              | White                         |
| IP rating                   | IP20                          |
| IK rating                   | IK03                          |
| Product EAN number          | 5410288513799                 |
| Warranty                    | 3 years                       |



# LED PIPE L1200 HIGH OUTPUT NW **0051379**

## **Photometry**



## **Technical drawings**