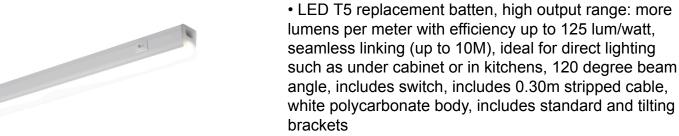

#### **Product Overview**

| Product name                | LED PIPE L1200 HIGH OUTPUT NW |
|-----------------------------|-------------------------------|
| Technology                  | LED                           |
| Cap/Base                    | N/A                           |
| Housing                     | PC Polycarbonate              |
| E-number FI                 | 4278224                       |
| Fixture luminous flux (lm)  | 1875                          |
| Luminaire efficacy (lm/W)   | 125                           |
| Colour temperature (K)      | 4000                          |
| Light colour                | Neutral White                 |
| CRI (Ra)                    | 80                            |
| Photobiological Risk Group  | RG0                           |
| Total power consumption (W) | 15                            |
| Electrical protection       | Class II                      |
| Control gear type           | LED driver constant current   |
| Housing colour              | White                         |
| IP rating                   | IP20                          |
| IK rating                   | IK03                          |
| Product EAN number          | 5410288513799                 |
| Warranty                    | 3 years                       |