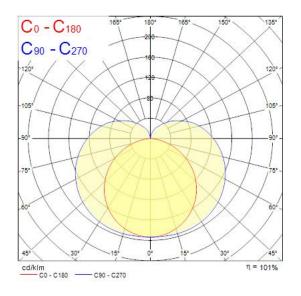

0                          |
| Light colour                | Neutral White                 |
| CRI (Ra)                    | 80                            |
| Photobiological Risk Group  | RG0                           |
| Total power consumption (W) | 15                            |
| Electrical protection       | Class II                      |
| Control gear type           | LED driver constant current   |
| Housing colour              | White                         |
| IP rating                   | IP20                          |
| IK rating                   | IK03                          |
| Product EAN number          | 5410288513799                 |
| Warranty                    | 3 years                       |



# LED PIPE L1200 HIGH OUTPUT NW **0051379**

## **Photometry**



## **Technical drawings**