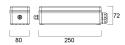

nd caps and 3 way connector.



## **PRODUCT OVERVIEW**

| Product name        | IP65 empty box                         |
|---------------------|----------------------------------------|
| Technology          | Accessory                              |
| General application | Education, Hospitality, Office, Retail |
| ETIM Class          | EC002556                               |
| E-number FI         | 4278419                                |
| Warranty            | 2 years                                |
| Housing colour      | Grey                                   |
| IP rating           | IP65                                   |
| IK rating           | IK07                                   |
| Product EAN number  | 5410288304489                          |

## **TECHNICAL DRAWINGS**