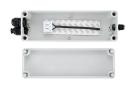

## **Product features**

 IP65 box to guarantee the protection of the driver against water ingress. Can be used with any fixtures where the driver fits into the box. Supplied with additional grommets and end caps and 3 way connector.

## **PRODUCT OVERVIEW**

| Product name        | IP65 empty box                         |
|---------------------|----------------------------------------|
| Technology          | Accessory                              |
| General application | Education, Hospitality, Office, Retail |
| ETIM Class          | EC002556                               |
| E-number FI         | 4278419                                |
| Warranty            | 2 years                                |
| Housing colour      | Grey                                   |
| IP rating           | IP65                                   |
| IK rating           | IK07                                   |
| Product EAN number  | 5410288304489                          |