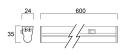

|
| Colour temperature (K)      | 4000                         |
| Light colour                | Neutral White                |
| CRI (Ra)                    | 80                           |
| Photobiological Risk Group  | RG0                          |
| Total power consumption (W) | 8                            |
| Electrical protection       | Class II                     |
| Control gear type           | LED driver constant current  |
| Housing colour              | White                        |
| IP rating                   | IP20                         |
| IK rating                   | IK03                         |
| Product EAN number          | 5410288513775                |

#### **PHOTOMETRY**





# SYLPIPE HIGH OUTPUT NW 0051377

## **TECHNICAL DRAWINGS**