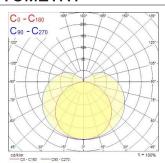

|
| Luminaire efficacy (lm/W)   | 125                          |
| Colour temperature (K)      | 4000                         |
| Light colour                | Neutral White                |
| CRI (Ra)                    | 80                           |
| Photobiological Risk Group  | RG0                          |
| Total power consumption (W) | 8                            |
| Electrical protection       | Class II                     |
| Control gear type           | LED driver constant current  |
| Housing colour              | White                        |
| IP rating                   | IP20                         |
| IK rating                   | IK03                         |
| Product EAN number          | 5410288513775                |

#### **PHOTOMETRY**





# SYLPIPE HIGH OUTPUT NW 0051377

## **TECHNICAL DRAWINGS**