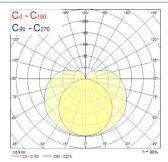

|
| Luminaire efficacy (lm/W)   | 115                           |
| Colour temperature (K)      | 3000                          |
| Light colour                | Warm White                    |
| CRI (Ra)                    | 80                            |
| Photobiological Risk Group  | RG0                           |
| Total power consumption (W) | 15                            |
| Electrical protection       | Class II                      |
| Control gear type           | LED driver constant current   |
| Housing colour              | White                         |
| IP rating                   | IP20                          |
| IK rating                   | IK03                          |
| Product EAN number          | 5410288513744                 |

## **PHOTOMETRY**



## **TECHNICAL DRAWINGS**



## SYLPIPE HIGH OUTPUT LED PIPE L 1200 HIGH OUTPUT WW 0051374