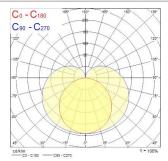

Im/W)   | 111                         |
| Colour temperature (K)      | 4000                        |
| Light colour                | Neutral White               |
| CRI (Ra)                    | 80                          |
| Photobiological Risk Group  | RG0                         |
| Total power consumption (W) | 11.5                        |
| Electrical protection       | Class II                    |
| Control gear type           | LED driver constant current |
| Housing colour              | White                       |
| IP rating                   | IP20                        |
| IK rating                   | IK03                        |
| Product EAN number          | 5410288513690               |
|                             |                             |

## PHOTOMETRY



## **TECHNICAL DRAWINGS**



SYLPIPE LED PIPE L 1200 NW 0051369