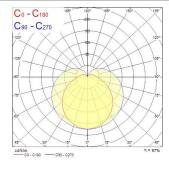

Im/W)   | 110                         |
| Colour temperature (K)      | 4000                        |
| Light colour                | Neutral White               |
| CRI (Ra)                    | 80                          |
| Photobiological Risk Group  | RG0                         |
| Total power consumption (W) | 3.5                         |
| Electrical protection       | Class II                    |
| Control gear type           | LED driver constant current |
| Housing colour              | White                       |
| IP rating                   | IP20                        |
| IK rating                   | IK03                        |
| Product EAN number          | 5410288513669               |
|                             |                             |

## PHOTOMETRY





SYLPIPE LED PIPE L300 NW 0051366

## **TECHNICAL DRAWINGS**