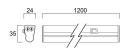

0                         |
| Colour temperature (K)      | 3000                        |
| Light colour                | Warm White                  |
| CRI (Ra)                    | 80                          |
| Photobiological Risk Group  | RG0                         |
| Total power consumption (W) | 11.5                        |
| Electrical protection       | Class II                    |
| Control gear type           | LED driver constant current |
| Housing colour              | White                       |
| IP rating                   | IP20                        |
| IK rating                   | IK03                        |
| Product EAN number          | 5410288513645               |

## **PHOTOMETRY**



## **TECHNICAL DRAWINGS**



## SYLPIPE LED PIPE L 1200 WW 0051364