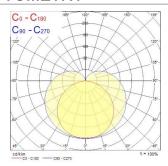

m)  | 1150                        |
| Luminaire efficacy (lm/W)   | 100                         |
| Colour temperature (K)      | 3000                        |
| Light colour                | Warm White                  |
| CRI (Ra)                    | 80                          |
| Photobiological Risk Group  | RG0                         |
| Total power consumption (W) | 11.5                        |
| Electrical protection       | Class II                    |
| Control gear type           | LED driver constant current |
| Housing colour              | White                       |
| IP rating                   | IP20                        |
| IK rating                   | IK03                        |
| Product EAN number          | 5410288513645               |

## **PHOTOMETRY**



## **TECHNICAL DRAWINGS**



## SYLPIPE LED PIPE L 1200 WW 0051364