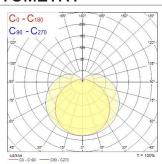

m)  | 350                         |
| Luminaire efficacy (lm/W)   | 100                         |
| Colour temperature (K)      | 3000                        |
| Light colour                | Warm White                  |
| CRI (Ra)                    | 80                          |
| Photobiological Risk Group  | RG0                         |
| Total power consumption (W) | 3.5                         |
| Electrical protection       | Class II                    |
| Control gear type           | LED driver constant current |
| Housing colour              | White                       |
| IP rating                   | IP20                        |
| IK rating                   | IK03                        |
| Product EAN number          | 5410288513614               |

## **PHOTOMETRY**





SYLPIPE LED PIPE L300 WW 0051361

## **TECHNICAL DRAWINGS**