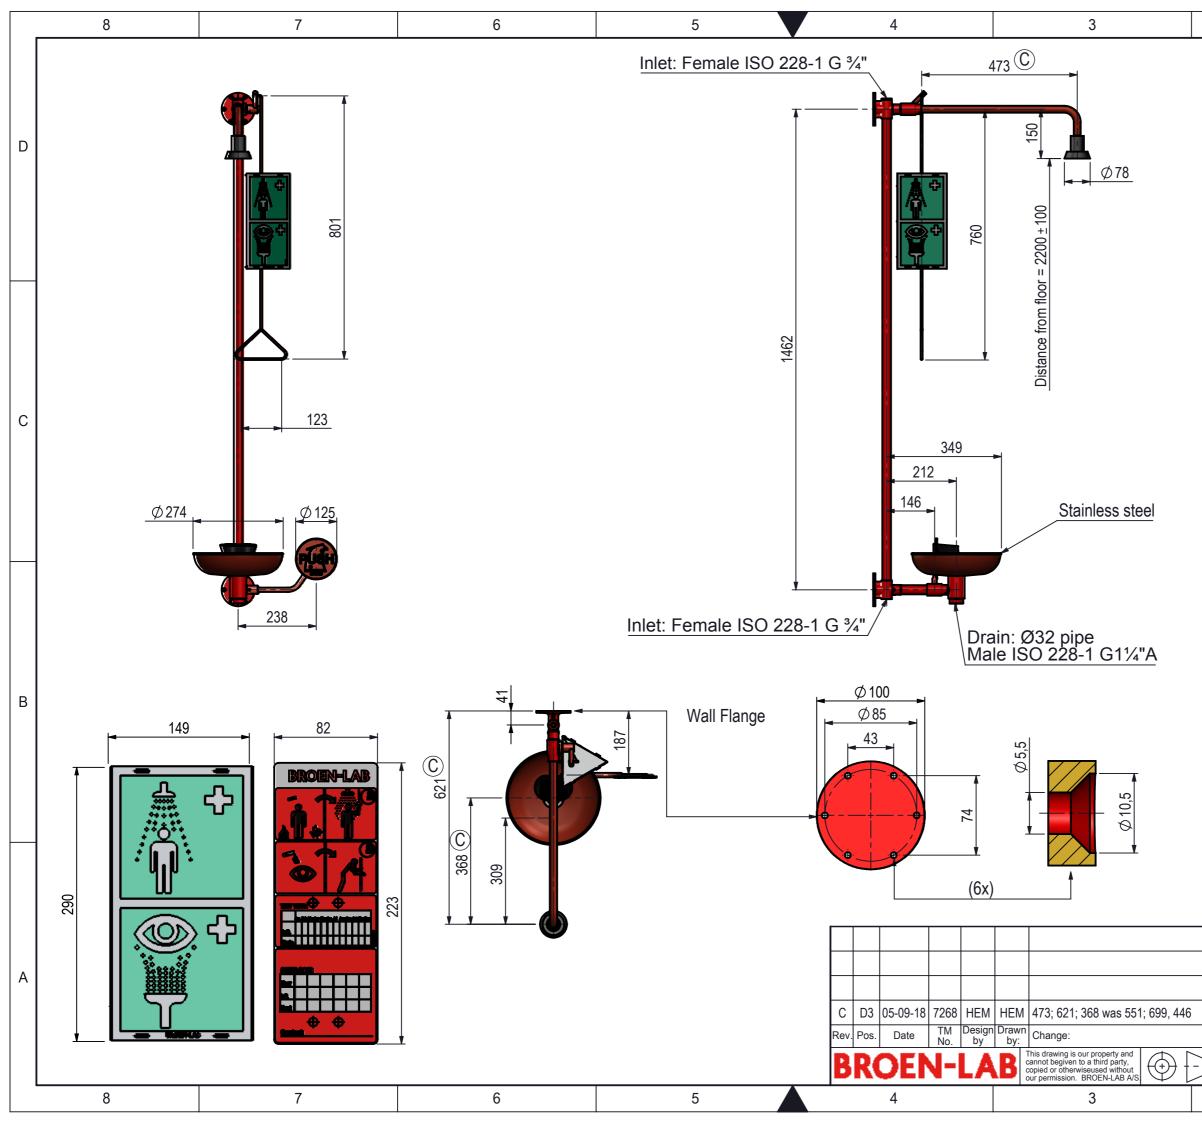

| P   Image: Constraint of the system o | 2                              | 1 |
|-----------------------------------------------------------------------------------------------------------------------------------------------------------------------------------------------------------------------------------------------------------------------------------------------------------------------------------------------------------------------------------------------------------------------------------------------------------------------------------------------------------------------------------------------------------------------------------------------------------------------------------------------------------------------------------------------------------------------------------------------------------------------------------------------------------------------------------------------------------------------------------------------------------------------------------------------------------------------------------------------------------------------------------------------------------------------------------------------------------------------------------------------------------------------------------------------------------------------------------------------------------------------------------------------------------------------------------------------------------------------------------------------------------------------------------------------------------------------------------------------------------------------------------------------------------------------------------------------------------------------------------------------------------------------------------------------------------------------------------------------------------------------------------------------------------------------------------------------------------------------------------------------------------------------------------------------------------------------------------------------------------------------------------------------------------------|--------------------------------|---|
| Pescription: Body & eye shower, Wall mounted   Media: Water   Material: Specification:   Comments: Prawing type: Customer drawing Weight: 9.415 Kg   Drawing type: Customer drawing Weight: 9.415 Kg A   Drawing type: Customer drawing Weight: 9.415 Kg A   Drawing type: Customer drawing Weight: 9.415 Kg A   Designed by: Drawn by: Released on TM No. Date: A   Designed by: Drawn by: Released on TM No. Date: A1-10-16   Format: Drawing No.: 17552009C 1                                                                                                                                                                                                                                                                                                                                                                                                                                                                                                                                                                                                                                                                                                                                                                                                                                                                                                                                                                                                                                                                                                                                                                                                                                                                                                                                                                                                                                                                                                                                                                                                |                                | D |
| Description: Body & eye shower, Wall mounted   Media: Water   Material: Specification:   Specification: Comments:   Drawing type: Customer drawing   Weight: 9.415 Kg   All dimensions maked with are inspection dimensions   Unspecified liniar tolerances: Unspecified angular tolerances:   Designed by: Drawing No.:   HEM AAH   6817 21-10-16   Format: Drawing No.:   A3 175520090C                                                                                                                                                                                                                                                                                                                                                                                                                                                                                                                                                                                                                                                                                                                                                                                                                                                                                                                                                                                                                                                                                                                                                                                                                                                                                                                                                                                                                                                                                                                                                                                                                                                                       |                                | c |
| Media: Water   Material: Specification:   Comments: Comments:   Drawing type: Customer drawing Weight: 9.415 Kg   All dimensions maked with are inspection dimensions 9.415 Kg   Unspecified liniar tolerances: Unspecified angular tolerances:   Designed by: Drawn by: Released on TM No. Date:   HEM AAH 6817 21-10-16   Format: Drawing No.: 17552009C   2 1                                                                                                                                                                                                                                                                                                                                                                                                                                                                                                                                                                                                                                                                                                                                                                                                                                                                                                                                                                                                                                                                                                                                                                                                                                                                                                                                                                                                                                                                                                                                                                                                                                                                                                | Description: Rody & eve shower |   |
| Drawing type: Customer drawing Weight: 9.415 Kg A   All dimensions maked with are inspection dimensions are inspection dimensions A   Unspecified liniar tolerances: Unspecified angular tolerances: Date:   Designed by: Drawn by: Released on TM No. Date:   HEM AAH 6817 21-10-16   Format: Drawing No.: 175520090C   2 1                                                                                                                                                                                                                                                                                                                                                                                                                                                                                                                                                                                                                                                                                                                                                                                                                                                                                                                                                                                                                                                                                                                                                                                                                                                                                                                                                                                                                                                                                                                                                                                                                                                                                                                                    | Media: Water<br>Material:      |   |
| All dimensions maked with are inspection dimensions All dimensions maked with are inspection dimensions All dimensions maked with are inspection dimensions   Unspecified liniar tolerances: Unspecified angular tolerances: Unspecified angular tolerances:   Designed by: Drawn by: Released on TM No. Date:   HEM AAH 6817 21-10-16   Format: Drawing No.: 175520090C   2 1                                                                                                                                                                                                                                                                                                                                                                                                                                                                                                                                                                                                                                                                                                                                                                                                                                                                                                                                                                                                                                                                                                                                                                                                                                                                                                                                                                                                                                                                                                                                                                                                                                                                                  |                                |   |
| Unspecified liniar tolerances: Unspecified angular tolerances:   Designed by: Drawn by: Released on TM No. Date:   HEM AAH 6817 21-10-16   Format: Drawing No.: 17552009C   2 1                                                                                                                                                                                                                                                                                                                                                                                                                                                                                                                                                                                                                                                                                                                                                                                                                                                                                                                                                                                                                                                                                                                                                                                                                                                                                                                                                                                                                                                                                                                                                                                                                                                                                                                                                                                                                                                                                 |                                |   |
| HEM   AAH   6817   21-10-16     Format:   Drawing No.:   17552009C     2   1                                                                                                                                                                                                                                                                                                                                                                                                                                                                                                                                                                                                                                                                                                                                                                                                                                                                                                                                                                                                                                                                                                                                                                                                                                                                                                                                                                                                                                                                                                                                                                                                                                                                                                                                                                                                                                                                                                                                                                                    |                                |   |
| Format:   Drawing No.:   17552009C     2   1                                                                                                                                                                                                                                                                                                                                                                                                                                                                                                                                                                                                                                                                                                                                                                                                                                                                                                                                                                                                                                                                                                                                                                                                                                                                                                                                                                                                                                                                                                                                                                                                                                                                                                                                                                                                                                                                                                                                                                                                                    |                                |   |
| 2 1                                                                                                                                                                                                                                                                                                                                                                                                                                                                                                                                                                                                                                                                                                                                                                                                                                                                                                                                                                                                                                                                                                                                                                                                                                                                                                                                                                                                                                                                                                                                                                                                                                                                                                                                                                                                                                                                                                                                                                                                                                                             | Format: Drawing No.:           |   |
| C:\labGroup\03 EINAL PPODLICTS\Emergency showers & Eve washers\                                                                                                                                                                                                                                                                                                                                                                                                                                                                                                                                                                                                                                                                                                                                                                                                                                                                                                                                                                                                                                                                                                                                                                                                                                                                                                                                                                                                                                                                                                                                                                                                                                                                                                                                                                                                                                                                                                                                                                                                 | 2                              | 1 |