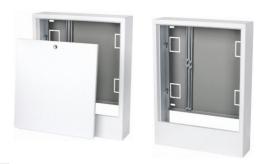

## UFH-CAB-O600: Surface mount manifold cabinet, ral 9016, width 600mm

## **Technical characteristics**

| Material                    | Steel | Width           | 600 Millimetre     |
|-----------------------------|-------|-----------------|--------------------|
| Colour                      | White | Height          | 720 720 Millimetre |
| Adjustable height           | ×     | Depth           | 110 Millimetre     |
| With door                   | ✓     | Number of doors | 1                  |
| With pre-stamping for pipes | ✓     | Number of locks | 1                  |
| With internal insulation    | ×     | Length of legs  | 0 0 Millimetre     |
| Suitable for floor mounting | ×     |                 |                    |
| Suitable for wall mounting  | ✓     |                 |                    |
| Suitable for wall built-in  | ×     |                 |                    |
| With legs                   | ×     |                 |                    |