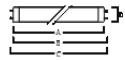

T9            |
| Cap/Base                   | G10q                 |
| Lamp finish                | Frosted/Coated       |
| Fixture rating             | Enclosed             |
| General application        | SPG                  |
| ETIM Class                 | EC002962             |
| E-number FI                | 4940434              |
| Light colour               | BL368 Blacklight     |
| Photobiological Risk Group | RG0                  |
| Wattage (W)                | 22                   |
| Dimmable                   | No                   |
| Dimming method             | N/A                  |
| Average life (Nominal) (h) | 8000                 |
| Product EAN number         | 5410288004563        |
|                            |                      |

## **TECHNICAL DRAWINGS**