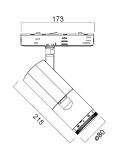

stant current      |
| Dimmable                          | Yes                              |
| Minimum dimming level (%)         | 1                                |
| Housing colour                    | RAL 9016 - Traffic white / Bezel |
| IP rating                         | IP20                             |
| IK rating                         | IK02                             |
| Product EAN number                | 5025768625857                    |
| Warranty                          | 5 years                          |
| Dimming method                    | DALI                             |
| Useful luminous flux (#use)       | 1100                             |
|                                   |                                  |

#### Photometry



#### **Technical drawings**