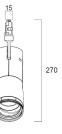

ant current      |
| Dimmable                          | Yes                              |
| Minimum dimming level (%)         | 1                                |
| Housing colour                    | RAL 9016 - Traffic white / Bezel |
| IP rating                         | IP20                             |
| IK rating                         | IK02                             |
| Product EAN number                | 5025768625857                    |
| Warranty                          | 5 years                          |
| Dimming method                    | DALI                             |
| Useful luminous flux (#use)       | 1100                             |
|                                   |                                  |

#### Photometry



#### **Technical drawings**