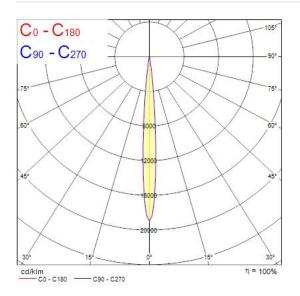

| LED driver constant current      |
| Dimmable                          | Yes                              |
| Minimum dimming level (%)         | 1                                |
| Housing colour                    | RAL 9016 - Traffic white / Bezel |
| IP rating                         | IP20                             |
| IK rating                         | IK02                             |
| Product EAN number                | 5025768625857                    |
| Warranty                          | 5 years                          |
| Dimming method                    | DALI                             |
| Useful luminous flux (#use)       | 1100                             |
|                                   |                                  |

#### Photometry



#### **Technical drawings**