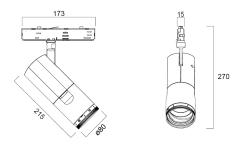

|
| Control gear type                 | LED driver constant current      |
| Dimmable                          | Yes                              |
| Minimum dimming level (%)         | 1                                |
| Housing colour                    | RAL 9016 - Traffic white / Bezel |
| IP rating                         | IP20                             |
| IK rating                         | IK02                             |
| Product EAN number                | 5025768625833                    |
| Warranty                          | 5 years                          |
| Dimming method                    | DALI                             |
| Useful luminous flux (#use)       | 940                              |

### **Photometry**



### **Technical drawings**