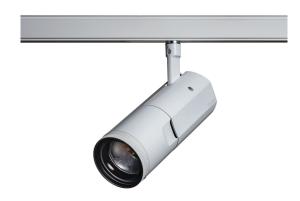

# CONCORD BEACON MUSE 2700K DALI WHITE 2062583

#### **Features**

· Simple and slick integral design with no driver box and without any visible screwsNew technology utilization for improved performance Invisible in-track adaptor for an impressive architectural lookExtremely precise light beams due to the high-quality lens#80mm diecast aluminium body, Adjustable beam angle:between 8° - 55°, Textured white finishing colourLight color temperature: 2700K, candle light System power: 18W, Fixture lumen output: 940lm, efficacy: 52lm/W, Ra97 typical, LED chromacity: 2 step MacAdam ellipse LED source (SDCM2), IR/UV free light source without heat radiationOperating voltage 220-240V / 50-60Hz, DALI suitable for installation on 3-circuit tracks, please check compatibility list on the instruction sheet. Compatible with OneTrack Electrical protection: Class II. Degree of protection: IP20, suitable for indoor environment onlyHorizontal rotation: 355°, vertical tilt: 90°Nominal product dimensions: D.80mmx215mm5 years warranty. Suitable for track mounting