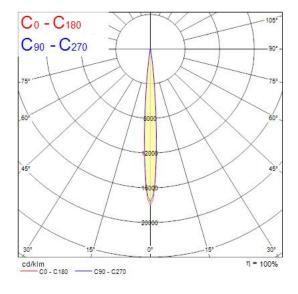

| Class II                         |
| Control gear type                 | LED driver constant current      |
| Dimmable                          | Yes                              |
| Minimum dimming level (%)         | 1                                |
| Housing colour                    | RAL 9016 - Traffic white / Bezel |
| IP rating                         | IP20                             |
| IK rating                         | IK02                             |
| Product EAN number                | 5025768625833                    |
| Warranty                          | 5 years                          |
| Dimming method                    | DALI                             |
| Useful luminous flux (#use)       | 940                              |

### **Photometry**



### **Technical drawings**