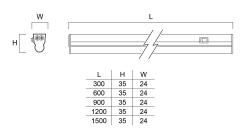

| CRI (Ra)                        | 80                              |
| Colour Variation Initial (SDCM) | 6                               |
| Photobiological Risk Group      | RG0                             |
| Total power consumption (W)     | 9                               |
| Electrical protection           | Class II                        |
| Housing colour                  | White                           |
| IP rating                       | IP20                            |
| IK rating                       | IK02                            |
| Product EAN number              | 5410288510422                   |
| Warranty                        | 3 years                         |



# LED PIPE G2 L600 HIGH OUTPUT WW **0051042**

### **Photometry**



## **Technical drawings**