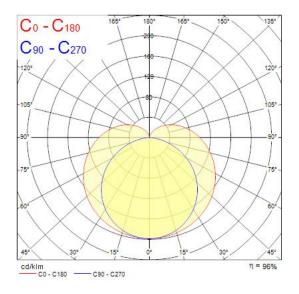

White                      |
| CRI (Ra)                        | 80                              |
| Colour Variation Initial (SDCM) | 6                               |
| Photobiological Risk Group      | RG0                             |
| Total power consumption (W)     | 9                               |
| Electrical protection           | Class II                        |
| Housing colour                  | White                           |
| IP rating                       | IP20                            |
| IK rating                       | IK02                            |
| Product EAN number              | 5410288510422                   |
| Warranty                        | 3 years                         |



# LED PIPE G2 L600 HIGH OUTPUT WW **0051042**

### **Photometry**



## **Technical drawings**