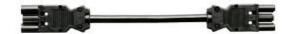

# Cable assembly GST18I3K1BS 25H 80SW

gesis® Extension cable female - male; length: 8m; type GST1813; 3-pole;250 V / 20 A; colour of coding: black with black strain-relief; cable: H05Z1Z1-F 3G2,5, colour: black

| Type of cord set    | Connecting cable |
|---------------------|------------------|
| Version cable end 1 | GST18i3 socket   |
| Version cable end 2 | GST18i3 plug     |