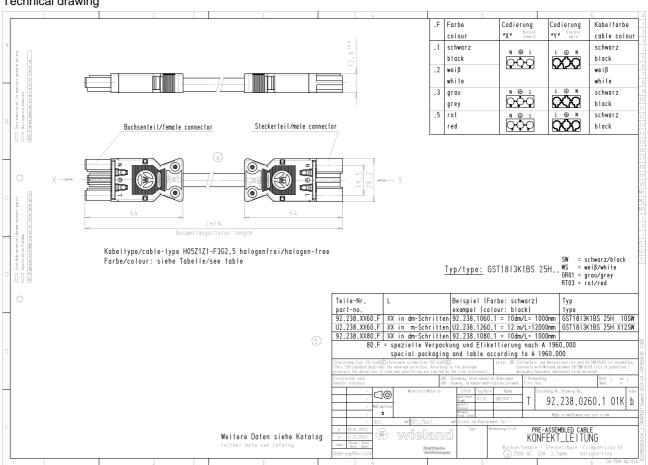

### Technical drawing

# Cable assembly GST18I3K1BS 25H 80SW

gesis® Extension cable female - male; length: 8m; type GST1813; 3-pole;250 V / 20 A; colour of coding: black with black strain-relief; cable: H05Z1Z1-F 3G2,5, colour: black

### Model

| Number of poles                 | 3                   |  |
|---------------------------------|---------------------|--|
| Nominal cross section conductor | 2.5 mm <sup>2</sup> |  |
| Degree of protection (IP)       | IP40                |  |
| Cable type                      | H05Z1Z1-F           |  |
| Cable colour                    | Black               |  |
| Cable diameter                  | 10.2 mm             |  |
| Version of cable                | Female - male       |  |

| Type of cord set    | Connecting cable |
|---------------------|------------------|
| Version cable end 1 | GST18i3 socket   |
| Version cable end 2 | GST18i3 plug     |

#### Dimensions

| - 11 | Total length    | 8 m  |  |
|------|-----------------|------|--|
|      | i otai ierigiri | 0111 |  |